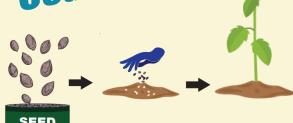

#### Plants have increased

- Germination,
- Root development,
- Stand establishment,
- Immune system,
- Nutrient uptake, and
- Yields