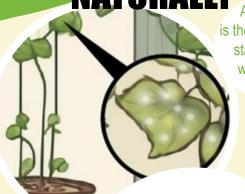

## IMPROVE PLANTS NATURALLY

**Fungus lives** 

within the

plant.

At seeding is the best time to start. Repeat weekly with foliar.

#### **Active Ingredient**

Our products contain living spores of the fungus *Beauveria bassiana*. The fungus lives within the plant.