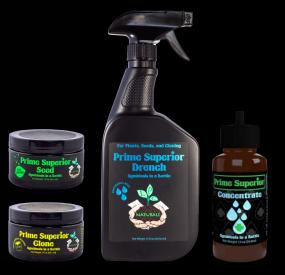

We designed the <u>**Prime Superior</u>** Range to have a product you can use whatever you grow!</u>

Prime Superior Clone: For Cloning: World's first Inoculation Honey.

**Prime Superior Seed**: For Seeds: Seed coating.

#### <u>Prime Superior Drench</u>:

For all plants, young and old: Versatile spray product

Prime Superior Concentrate: For larger commercial grows: Concentrated liquid

### Symbiosis in a Bottle